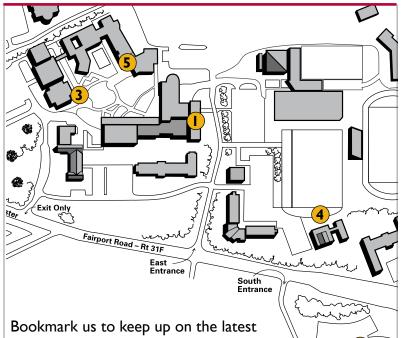

#### Ward-Haffey Dining Hall

Interactive dining platforms including Hikari Sauté Station, Fresh 52 Salad Station, Breads and Spreads Deli, Grill, and Rosso Verde Pasta & Pizza Station. This all you care to eat dining location offers house -made soups, fruit & salads, cereals, and desserts, all with a wide variety to choose from. Grab & Go Breakfast on Saturday!

New Home for Late Night featuring Smoothies Milkshakes, Coffee Drinks, Snacks, Deli, Pizza ar Grill Favorites. Last orders must be placed 15 minutes prior to close.

Take out program available for students, faculty and staff. Fall 2021 Ward-Haffey Dining Hall is open for Fisher ID Patrons Only

| n,<br>1<br>t din-<br>eals,<br>b & | Monday - Thursday | Breakfast<br>Lunch<br>Dinner<br>Late Night | 7:30 a.m 10:00 a.m.<br>11:00 a.m 2:30 p.m.<br>4:30 p.m 7:30 p.m.<br>8:00 p.m 11:00 p.m. |
|-----------------------------------|-------------------|--------------------------------------------|-----------------------------------------------------------------------------------------|
| es,<br>and                        | Friday            | Breakfast<br>Lunch<br>Dinner<br>Late Night | 7:30 a.m 10:00 a.m.<br>11:00 a.m 2:30 p.m.<br>4:30 p.m 7:00 p.m.<br>7:30 p.m Midnight   |
|                                   | Saturday          | Grab & Go                                  | 8:30 a.m 10:00 a.m.                                                                     |
|                                   | Saturday & Sunday | Brunch<br>Dinner<br>Late Night             | 10:00 a.m 2:00 p.m.<br>4:30 p.m 7:00 p.m.<br>7:30 p.m Midnight                          |

### 2 Murphy Dining Hall - Fisher Sub Shoppe

| NEW | Fisher Sub Shoppe is the perfect destination that<br>includes made to order hot and cold subs, salads,<br>house-made soup, beverages and desserts. Try our<br>new breakfast bagels made to order! Board Plan users | Monday - Thursday | Breakfast<br>Lunch<br>Dinner | 8:00 a.m 10:30 a.m.<br>11:00 a.m 2:30 p.m.<br>4:30 p.m 7:00 p.m. |
|-----|--------------------------------------------------------------------------------------------------------------------------------------------------------------------------------------------------------------------|-------------------|------------------------------|------------------------------------------------------------------|
|     | may pre-order using the GET App!                                                                                                                                                                                   | Friday            | Breakfast                    | 8:00 a.m 10:30 a.m.                                              |

#### **3** Golisano Gateway - Cyber Cafe

| Order Selections include sandwiches, Tuscan flats, salads, and | 7:30 a.m 8:00 p.m.<br>7:30 a.m 3:00 p.m. |
|----------------------------------------------------------------|------------------------------------------|
|                                                                |                                          |

#### 4 Michaelhouse Hall - SONO Grill

| Enjoy Latin American cuisine during lunch that is<br>simple, fresh and served to your specifications.<br>Choose between tacos, burritos, ensaladas and rice<br>bowls. You can add desired components such as<br>freshly prepared proteins, toppings and salsas. Board<br>Plan users may pre-order using the GET App! | Monday - Thursday<br>Friday | l I:00 a.m 6:30 p.m.<br>l I:00 a.m 2:00 p.m. |  |  |
|----------------------------------------------------------------------------------------------------------------------------------------------------------------------------------------------------------------------------------------------------------------------------------------------------------------------|-----------------------------|----------------------------------------------|--|--|
| 5 Pioch Hall - Pioch Cafe                                                                                                                                                                                                                                                                                            |                             |                                              |  |  |
| Convenient Grab & Go location featuring Finger Lakes Coffee and                                                                                                                                                                                                                                                      | Monday - Thursday           | 8:30 a.m 1:30 p.m.                           |  |  |
| favorite snacks and sandwiches.                                                                                                                                                                                                                                                                                      | Friday                      | 8:30 a.m 1:00 p.m.                           |  |  |