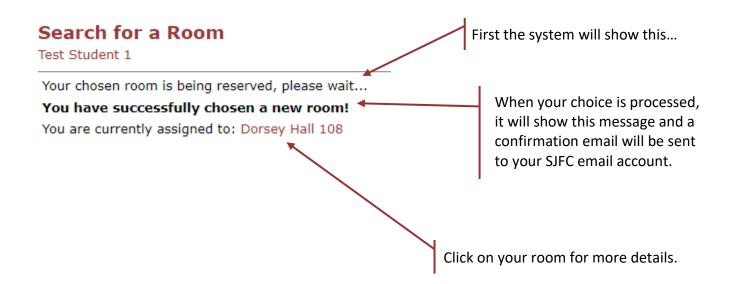

#### Room Details for Dorsey Hall 108

6. The next screen is the confirmation screen that will show you what room you have chosen.

7. View your housing assignment details. Your room is in **bold**.

## Room Details for Dorsey Hall 108

If you have any questions, please contact our office at <a href="mailto:reslife@sjfc.edu">reslife@sjfc.edu</a> or 585-385-8281.