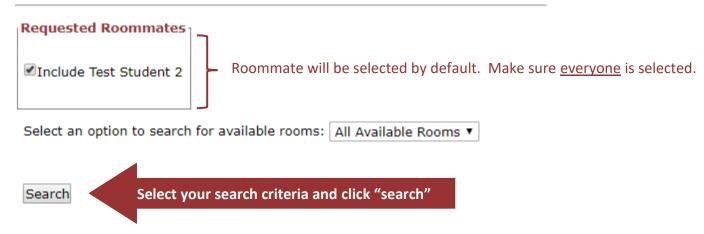

## Housing

- · Housing Application: You submitted this form.
  - · Housing Selection Number
  - Select Your Room (ends at 3/XX/20XX 9:00 AM)

**Your Room Selection Link** 

3. At this step, you will confirm that your roommates are selected and proceed to search for a room.