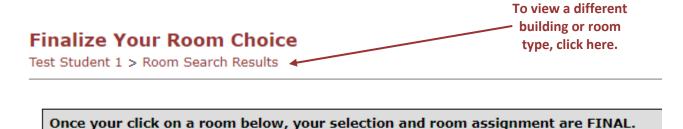

To select a room or view more information about it, click on a building/room number.

5. On this screen, **THE CHOICE YOU ARE MAKING IS FINAL** so choose carefully. The room that you select will be <u>your</u> room.

If you need to go back, please click on the red "Room Search Results" link above.