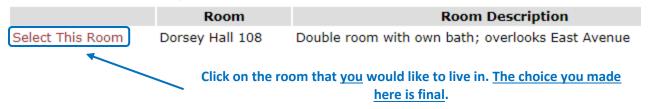

To select a room or view more information about it, click on a building/room number.

5. On this screen, **THE CHOICE YOU ARE MAKING IS FINAL** so choose carefully. The room that you select will be <u>your</u> room.

If you need to go back, please click on the red "Room Search Results" link above.