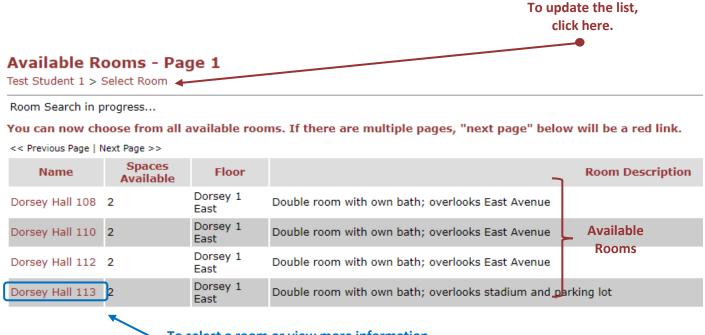

# You will be shown all rooms that are currently available.

4. You will see your room options in your requested building with brief descriptions of each room. If you do not see any rooms that interest you, you can change your building and room type preferences by returning to the previous screen. You may have multiple pages to look at.

To select a room or view more information about it, click on a building/room number.

5. On this screen, **THE CHOICE YOU ARE MAKING IS FINAL** so choose carefully. The room that you select will be <u>your</u> room.