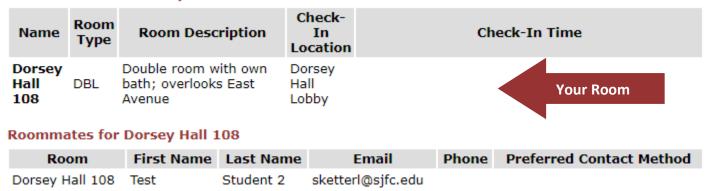

#### Room Details for Dorsey Hall 108

6. The next screen is the confirmation screen that will show you what room you have chosen.

7. View your housing assignment details. Your room is in **bold**.

## Room Details for Dorsey Hall 108

If you have any questions, please contact our office at <a href="mailto:reslife@sjfc.edu">reslife@sjfc.edu</a> or 585-385-8281.